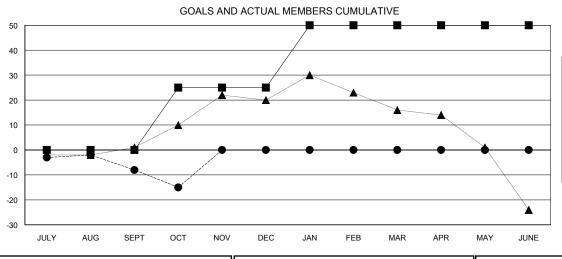

## GOALS AND ACTUAL NEW CLUBS CUMULATIVE

| -■- MEMBER GROWTH NET GOAL        |
|-----------------------------------|
| - ● - MEMBER GROWTH ACTUAL        |
| - ▲ - LAST YEAR MEMBERSHIP ACTUAL |
|                                   |
|                                   |
|                                   |
|                                   |